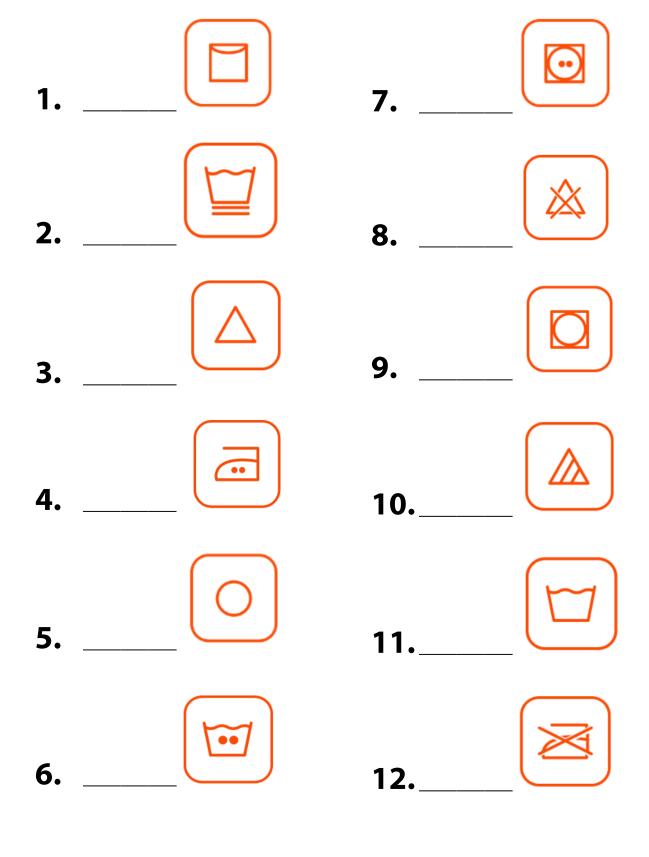

#### **Directions**

Demonstrate your knowledge of laundry symbols by matching the care instructions to the twelve pictograms provided. Read the Laundry Instructions listed below. Write the appropriate letter that matches the pictogram in each box. There are more instruction statements on the list than pictograms, so make your selections carefully.

### **Laundry Instructions:**

- A. Machine wash
- B. Tumble dry, any heat, normal cycle
- C. Do not bleach
- D. Do not iron
- E. Hang to dry
- F. Use non-chlorine bleach
- G. Dry flat
- H. Iron medium
- I. Machine wash warm
- J. Permanent press cycle
- K. Bleaching allowed
- L. Tumble dry medium heat
- M. Hand wash
- N. Dry clean only
- O. Machine wash delicate/gentle cycle
- P. Tumble dry permanent press cycle