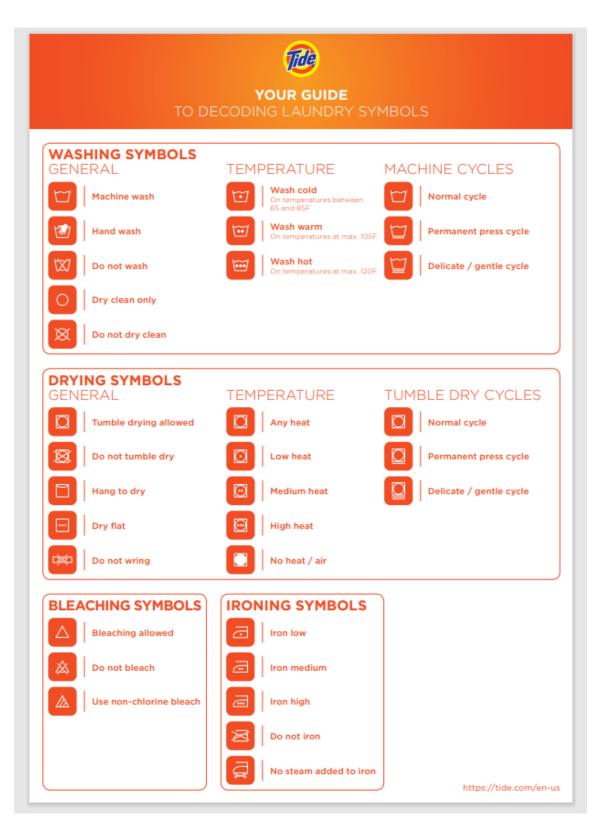

#### Note:

An optional laundry symbol guide is included if needed.

(Used by permission from Tide)